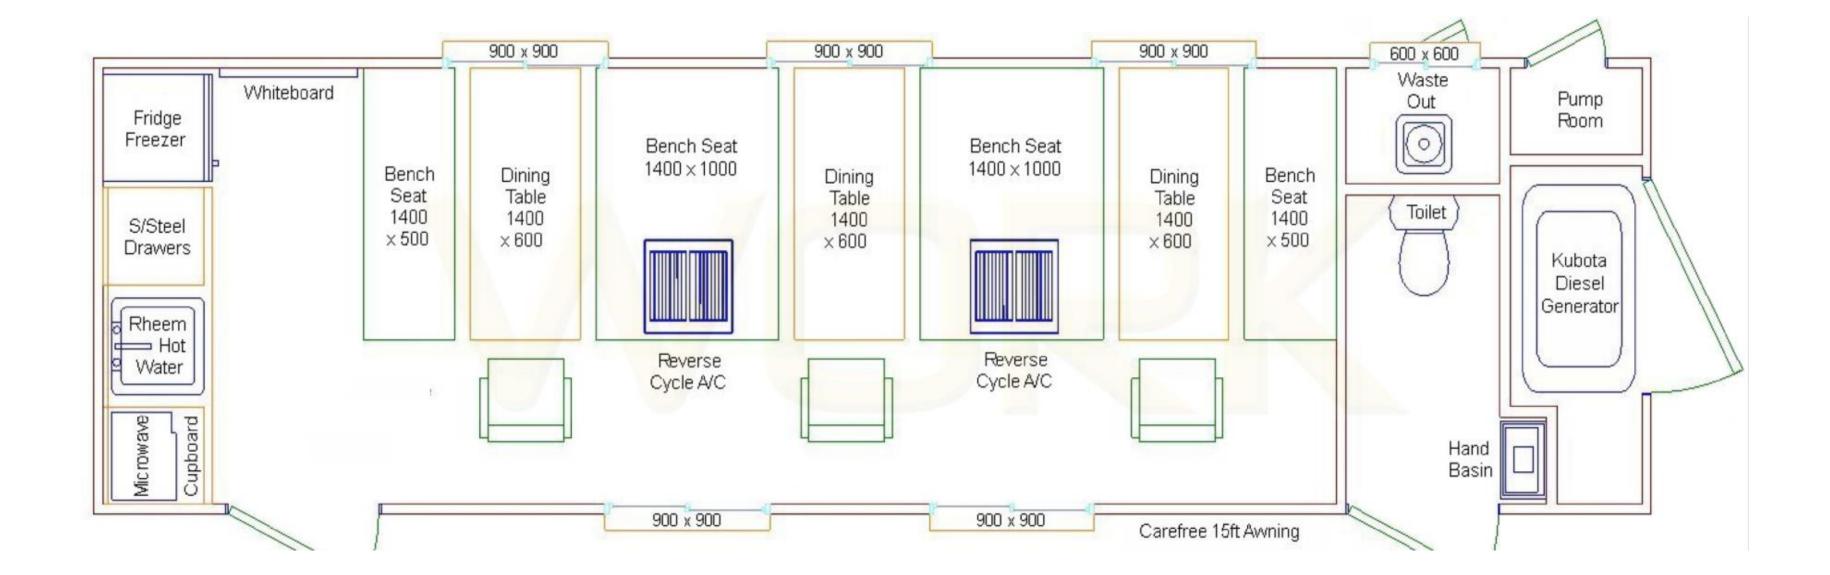

JHLOR will park a mobile caravan office (specifications is attached in **Appendix B**) to support the MSB construction/fitting jobs. The mobile caravan office consisting of the following unit in one enclosed body:

- Office unit
- Lunch unit
- Toilet unit
- Generator

The mobile caravan will be parked on concrete hardstand within the Sydenham to Bankstown Project Boundary and the rail corridor.

Approximately 5 staff members will use the facility at any time.