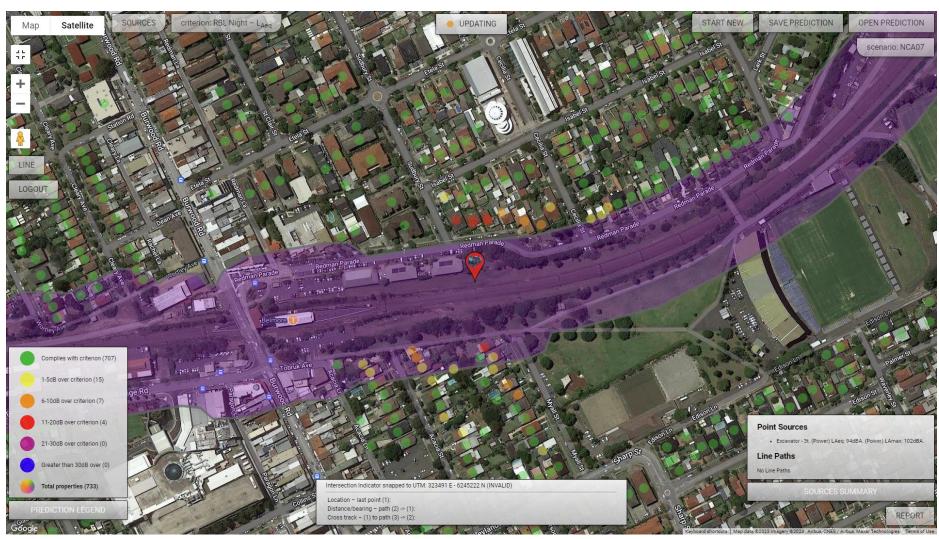

The generator's sound power level was calculated to be 89dB based on the generator's specifications (refer to **Appendix B**, the full load sound pressure level is 65dB at 7m without attenuation). The equipment with the closest sound power level of 94 dB was conservatively adopted in the noise model to determine the sound pressure level at the nearest sensitive receiver 50m away.

The conservative predicted noise level at the sensitive receiver (based on SWL 94dB) is 48dB (13dB above the night RBL of 35dB). The Belmore Community Centre is approximately 23m away from the source of the noise, the calculated sound power level (based on full load sound pressure level is 65dB at 7m without attenuation) at the Belmore Community Centre is 59dB (24dB above the night RBL of 35dB).

### **Noise Assessment**

**Note:** The generator's sound power level was calculated to be 89dB based on the generator's specifications (the full load sound pressure level is 65dB at 7m without attenuation). The equipment with the closest sound power level of 94 dB was conservatively adopted in the noise model to determine the sound pressure level at the nearest sensitive receiver 50m away.