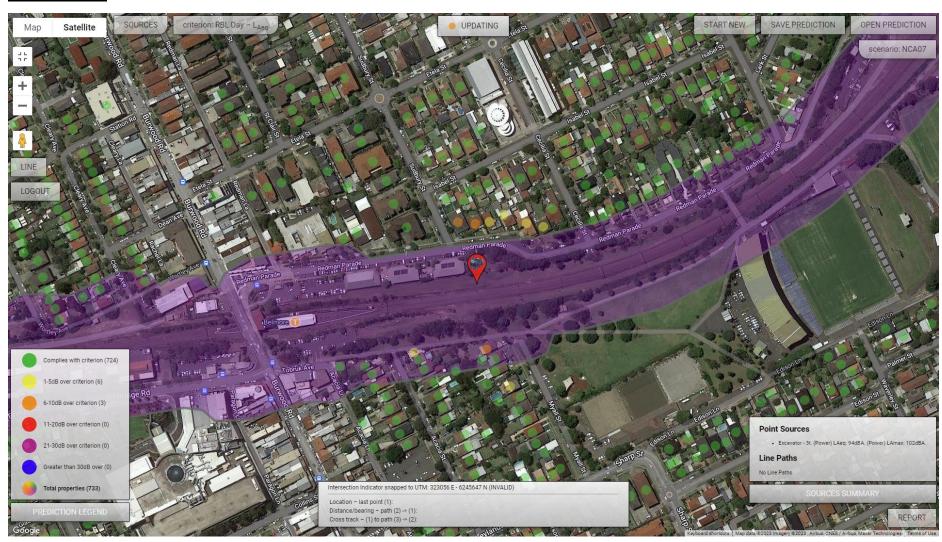

The generator's sound power level was calculated to be 89dB based on the generator's specifications (refer to **Appendix B**, the full load sound pressure level is 65dB at 7m without attenuation). The equipment with the closest sound power level of 94 dB was conservatively adopted in the noise model to determine the sound pressure level at the nearest sensitive receiver 50m away.

The conservative predicted noise level at the sensitive receiver (based on SWL 94dB) is 48dB (13dB above the night RBL of 35dB). The Belmore Community Centre is approximately 23m away from the source of the noise, the calculated sound power level (based on full load sound pressure level is 65dB at 7m without attenuation) at the Belmore Community Centre is 59dB (24dB above the night RBL of 35dB).

### **Noise Assessment**

**Note:** The generator's sound power level was calculated to be 89dB based on the generator's specifications (the full load sound pressure level is 65dB at 7m without attenuation). The equipment with the closest sound power level of 94 dB was conservatively adopted in the noise model to determine the sound pressure level at the nearest sensitive receiver 50m away.

### Scenario/Stage: NCA07

Start of project; terrain as existing.

RBL Day - L<sub>Aeq</sub>

Times: 0700h - 1759h

### **Point Sources**

Sound Power Level (SPL) Source (dBA)

Location (Lat-Lon, WGS84)

Excavator -(Power) LAeq: 94dBA. (Power) LAmax: E 151°5'26.70", S 33°55'0.67" 102dBA.

### **Line Sources**

Path Source Sound Power Level Line Movements Path Speed (SPL)  $(h^{-1})$ (dBA)  $(km.h^{-1})$ 

|               |                         | Buildings             |  |
|---------------|-------------------------|-----------------------|--|
| Map<br>Colour | Exceedance Band         | Count Of<br>Buildings |  |
|               | Complies with criterion | 724                   |  |
|               | 1-5dB over criterion    | 6                     |  |
|               | 6-10dB over criterion   | 3                     |  |
|               | 11-20dB over criterion  | 0                     |  |
|               | 21-30dB over criterion  | 0                     |  |
|               | Greater than 30dB over  | 0                     |  |