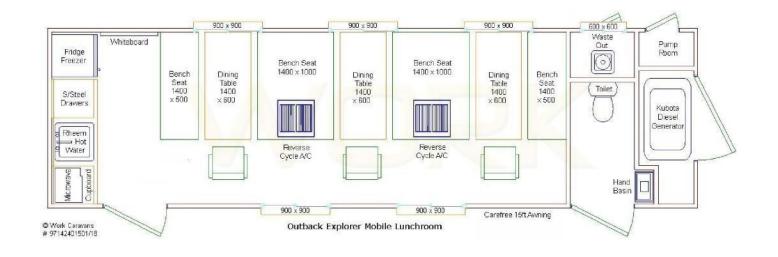

JHLOR will park a mobile caravan office (specifications is attached in **Appendix B**) to support the MSB construction/fitting jobs. The mobile caravan office consisting of the following unit in one enclosed body:

- Office unit
- Lunch unit
- Toilet unit
- Generator

The mobile caravan will be parked on concrete hardstand within the Sydenham to Bankstown Project Boundary and the rail corridor.

Approximately 5 staff members will use the facility at any time.