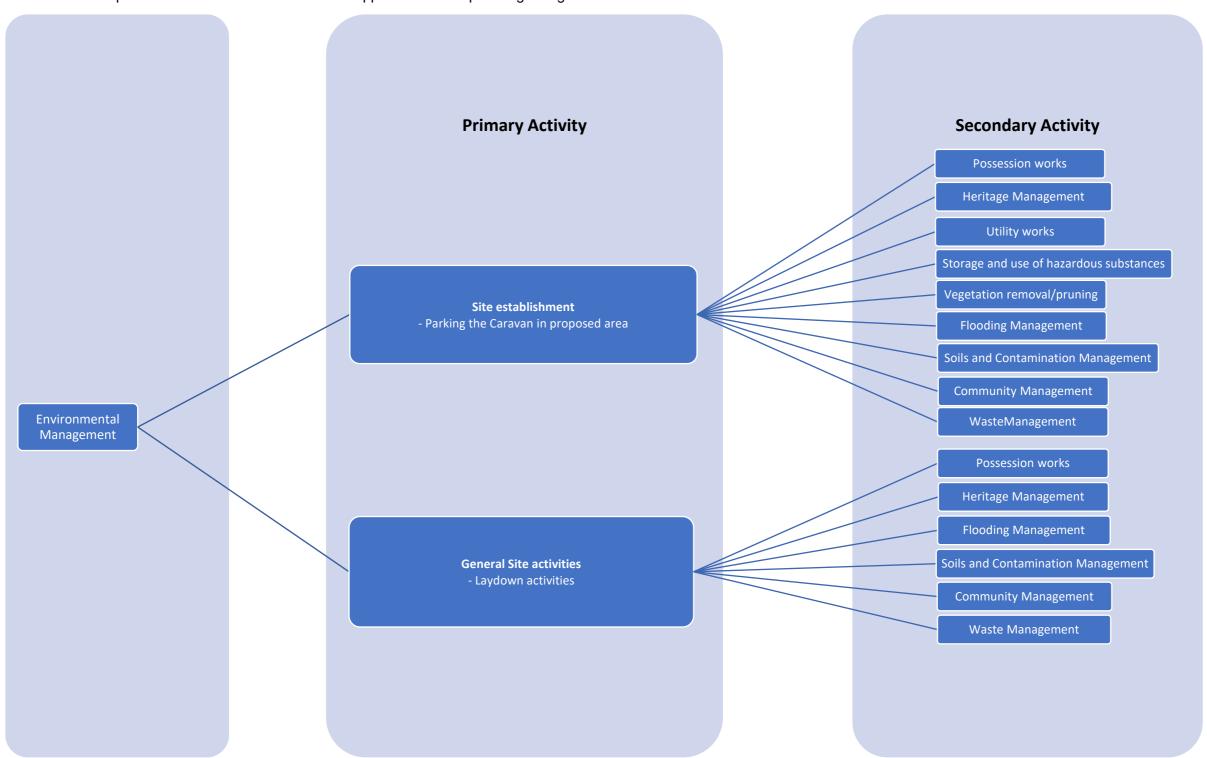

**Note:** Any one of the listed consequences must result in the use of the applicable consequence grading.

| IDENTIFICATION |                                          |                                                                                                          |                                                                                                                                                              |                                        |          | ASSESSMENT OF CONTROLS |                                                                                                                                                                                                                                                                                                                                                                                                                                                                                                                                                                               |                       |                               |              |
|----------------|------------------------------------------|----------------------------------------------------------------------------------------------------------|--------------------------------------------------------------------------------------------------------------------------------------------------------------|----------------------------------------|----------|------------------------|-------------------------------------------------------------------------------------------------------------------------------------------------------------------------------------------------------------------------------------------------------------------------------------------------------------------------------------------------------------------------------------------------------------------------------------------------------------------------------------------------------------------------------------------------------------------------------|-----------------------|-------------------------------|--------------|
| N              | A CTIVITY ENVIRONMENTAL                  |                                                                                                          | ENL/PONMENTAL IMPACTO                                                                                                                                        | RISK RATING  RISK Assessment (current) |          | ent)                   | CONTROLS                                                                                                                                                                                                                                                                                                                                                                                                                                                                                                                                                                      |                       | SIDUAL RISK<br>Assessment (cu | urrent)      |
| No             | ACTIVITY                                 | ASPECTS                                                                                                  | ENVIRONMENTAL IMPACTS                                                                                                                                        | Likelihood                             | Rick     |                        | Note: Controls in Planning conditions and approved CEMP & Sub-plans prevail to the extent of any inconsistency with those below.                                                                                                                                                                                                                                                                                                                                                                                                                                              | Likelihood            | Consequence                   | Risk<br>Rank |
| Вуа            | activity                                 |                                                                                                          |                                                                                                                                                              |                                        |          |                        |                                                                                                                                                                                                                                                                                                                                                                                                                                                                                                                                                                               |                       |                               |              |
| 1              | Environmental<br>Management<br>(GENERAL) | Not identifying appropriate approvals, licenses or permits required and proceeding without them.         | Works delayed, infringements, prosecution, poor community relations and reputational loss, remediation work.                                                 | Unlikely                               | Moderate | 11                     | <ul> <li>Review the project EIS, modification and statutory documentation for requirements relevant to the BAC works.</li> <li>All work will not be commenced until all management plans get approved.</li> <li>Review EPL 21147 for conditions of work</li> </ul>                                                                                                                                                                                                                                                                                                            | Very<br>unlikely      | Moderate                      | 8            |
|                | Envi<br>Mar<br>(GE                       | Review / Approval                                                                                        | Timeliness of approval documentation being provided and time in day to complete all tasks                                                                    | Unlikely                               | Moderate | 11                     | <ul> <li>Active collaboration. Meeting (fortnightly and monthly meeting).</li> <li>Open communication.</li> <li>Prioritisation,</li> </ul>                                                                                                                                                                                                                                                                                                                                                                                                                                    | Very<br>unlikely      | Moderate                      | 8            |
|                |                                          | Visual amenity                                                                                           | Light spill occurring during possession / OOHW periods, resulting in complaints.                                                                             | Unlikely                               | Moderate | 11                     | <ul> <li>Toolbox talks. Site inspections.</li> <li>Implementation of Visual Amenities Management Plan (VAMP) –<br/>Rev04.</li> </ul>                                                                                                                                                                                                                                                                                                                                                                                                                                          | Very<br>unlikely      | Moderate                      | 8            |
| 2              | tablishment                              | Appropriate selection and management of the ancillary facilities                                         | Inadequate assessment of impacts to surrounding business and residential receivers and environmental receptors. Potential for complaints.                    | Unlikely                               | Moderate | 11                     | <ul> <li>Appropriate notification.</li> <li>Initial selection of sites.</li> <li>Approval process.</li> </ul>                                                                                                                                                                                                                                                                                                                                                                                                                                                                 | Very<br>unlikely      | Moderate                      | 8            |
|                | Site es                                  | AF / MAF being installed improperly or not in compliance with planning approval                          | non-compliances. Timing delays for applications                                                                                                              | Unlikely                               | Moderate | 11                     | <ul> <li>Toolbox talks.</li> <li>Approval process though checklists etc.</li> <li>Training. Planning meetings. Inspections</li> </ul>                                                                                                                                                                                                                                                                                                                                                                                                                                         | Very<br>unlikely      | Moderate                      | 8            |
|                |                                          | General construction traffic disturbing public access between local roads, pedestrian and cyclist access | Disturbance to local residents resulting in complaints being made, limited access, potential for delays at local road access points resulting in complaints. | Likely                                 | Minor    | 12                     | <ul> <li>Implement the Construction Traffic Management Plan (CTMP)</li> <li>Scheduled road movements shall be minimised where possible</li> <li>Approved Traffic Management Plans in consultation with relevant authorities.</li> <li>Approved access routes, detailed Traffic Control Plans.</li> <li>Clear notifications / signage.</li> <li>Any vehicles will obey the road rules, including restrictions around school zones. Where possible, vehicles movements will be minimised during school zone restricted speed times.</li> </ul>                                  | Unlikely              | Minor                         | 7            |
| 3              | Site activities                          | Exhaust from plant and equipment.                                                                        | Emissions resulting in air pollution.                                                                                                                        | Unlikely                               | Major    | 17                     | <ul> <li>Implement the CEMP and sub-plans</li> <li>Toolbox training on Dust and Air Quality Management.</li> <li>Well maintained plant/ equipment and pre-start checks and servicing.</li> <li>Non-complaint vehicles removed from site / repaired.</li> </ul>                                                                                                                                                                                                                                                                                                                | Almost<br>unprecedent | Major                         | 10           |
|                | General \$                               | Noise and vibration from general construction activities resulting in impact to residents                | Disturbance to residents or neighbouring businesses. Potential for complaints.                                                                               | Unlikely                               | Moderate | 11                     | <ul> <li>No sensitive receivers (Residential) within the immediate vicinity. Closest resident (22 Redman Parade, Belmore NSW 2192) is 50m north across the Redman Parade.</li> <li>Plant movement and operating should follow CNVMP.</li> <li>Implement the CEMP and sub-plans</li> <li>Toolbox training on noise generation</li> <li>Implement noise mitigation strategies for out of standard hours work.</li> <li>Monitor noise for compliance to project goals.</li> <li>Obtain Out of Hours Work Approval as required</li> <li>No vibratory works will occur.</li> </ul> | Very<br>unlikely      | Moderate                      | 8            |