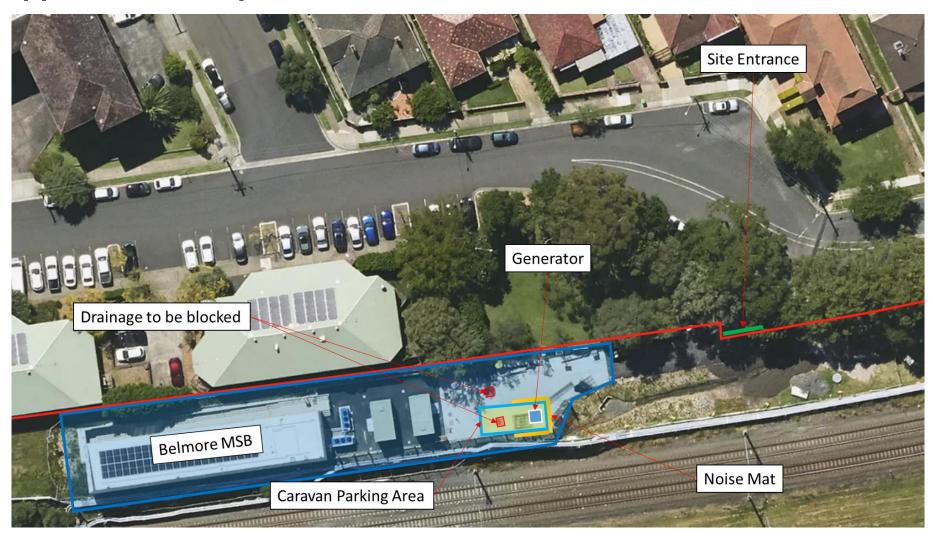

- Office unit
- Lunch unit
- Toilet unit
- Generator

The mobile caravan will be parked on concrete hardstand within the Sydenham to Bankstown Project Boundary and the rail corridor.

Approximately 5 staff members will use the facility at any time.

The modelling below initially represents the worst-case scenario and does not include any attenuation from the Formshield Sound Insulated Generator Enclosure (Appendix B - The specification of the Caravan) or other screening. Noise mats will be installed to further reduce the generator noise.

The conservative predicted noise level at the sensitive receiver (based on SWL 94dB) is 48dB (13dB above the night RBL of 35dB). The Belmore Community Centre is approximately 23m away from the source of the noise, the calculated sound power level (based on full load sound pressure level is 65dB at 7m without attenuation) at the Belmore Community Centre is 59dB (24dB above the night RBL of 35dB).

### Soil and Water -

There is no known contamination within the area. There is no proposed soil disturbance/erosion as the unit is parked on concrete driveway.

An open swale is 10m east of the proposed ancillary facility. The MAF is not proposed to generate any erosion and sediment control issues. Nearby pits to be covered.