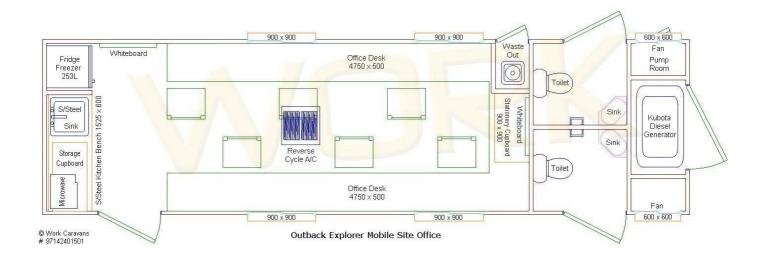

JHLOR will park a mobile caravan office (specifications is attached in **Appendix B**) to support the MSB construction/fitting jobs. The mobile caravan office consisting of the following unit in one enclosed body:

- Office unit
- Lunch unit
- Toilet unit
- Generator

The mobile caravan will be parked on concrete hardstand within the Sydenham to Bankstown Project Boundary and the rail corridor.

Approximately 5 staff members will use the facility at any time.

(a) are located within the Construction boundary;

The facility is located within the project boundary at Belmore MSB - Refer to Appendix A - Maps

- 11. Assessment against CoA-A19(b)
  - (b) have been assessed by the ER to have -